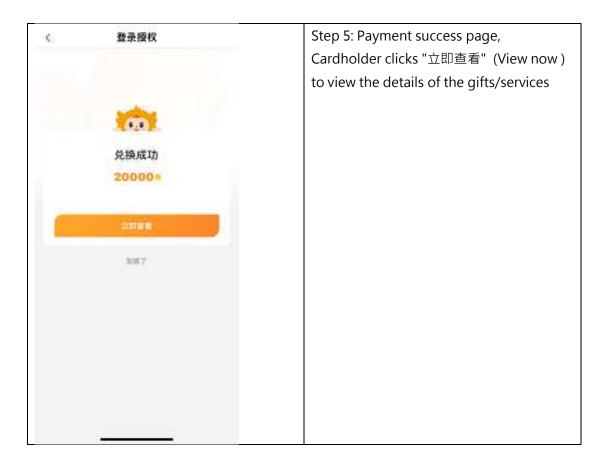

|
| 1                                      | 2                                   | 2 3                                                 |                                         |
| 4                                      | Ę                                   | 5 6                                                 |                                         |
| 7                                      | 8                                   | 3 9                                                 |                                         |
|                                        | (                                   | ) vConsole                                          |                                         |



# How can Cardholder redeem gifts/services









# How cardholder can view the redeemed gifts/services