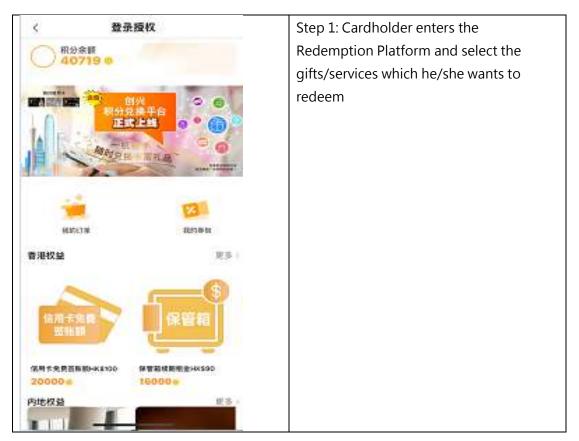

## Bonus Points Redemption Platform (Simplified Chinese only)

Chong Hing Credit Card Cardholders ( "Cardholder" ) can access the Bonus Points Redemption Platform ( "Redemption Platform" ) via Chong Hing Mobile Banking to redeem designated gifts/services" with their credit card Bonus Points. Please refer to the Redemption Platform for details.

# How can Cardholder redeem gifts/services