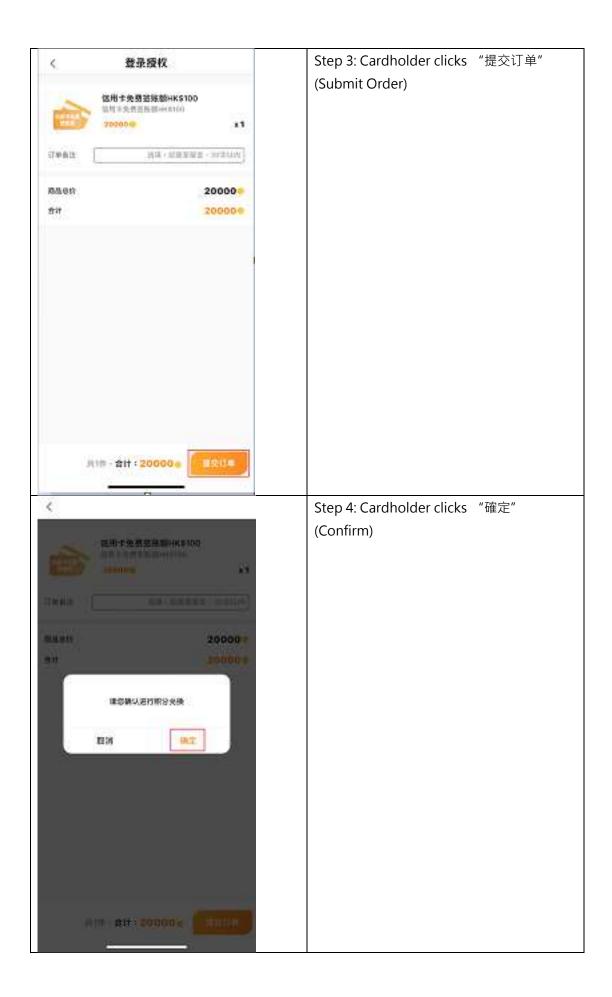

## Bonus Points Redemption Platform (Simplified Chinese only)

Chong Hing Credit Card Cardholders ( "Cardholder" ) can access the Bonus Points Redemption Platform ( "Redemption Platform" ) via Chong Hing Mobile Banking to redeem designated gifts/services" with their credit card Bonus Points. Please refer to the Redemption Platform for details.

# How can Cardholder redeem gifts/services