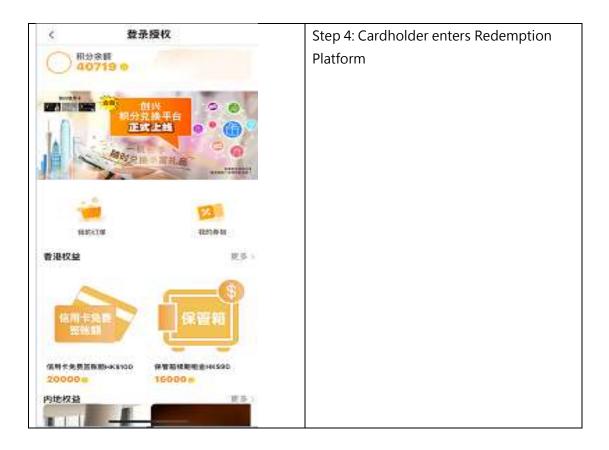

## Bonus Points Redemption Platform (Simplified Chinese only)

Chong Hing Credit Card Cardholders ( "Cardholder" ) can access the Bonus Points Redemption Platform ( "Redemption Platform" ) via Chong Hing Mobile Banking to redeem designated gifts/services" with their credit card Bonus Points. Please refer to the Redemption Platform for details.

# How can Cardholder redeem gifts/services