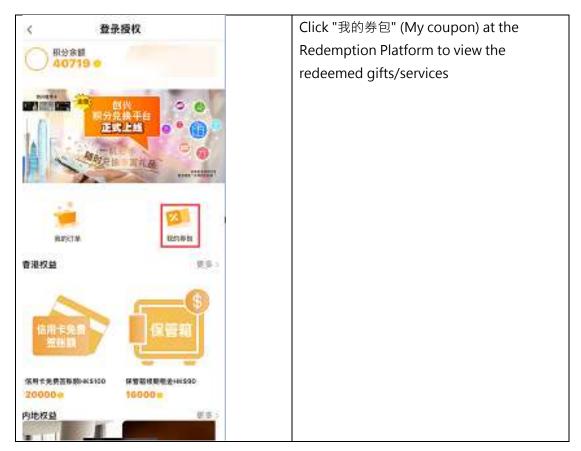

| 2                                   | 2 3                                                 |                                         |
| 4                                      | Ę                                   | 5 6                                                 |                                         |
| 7                                      | 8                                   | 3 9                                                 |                                         |
|                                        | (                                   | ) vConsole                                          |                                         |



# How can Cardholder redeem gifts/services









# How cardholder can view the redeemed gifts/services