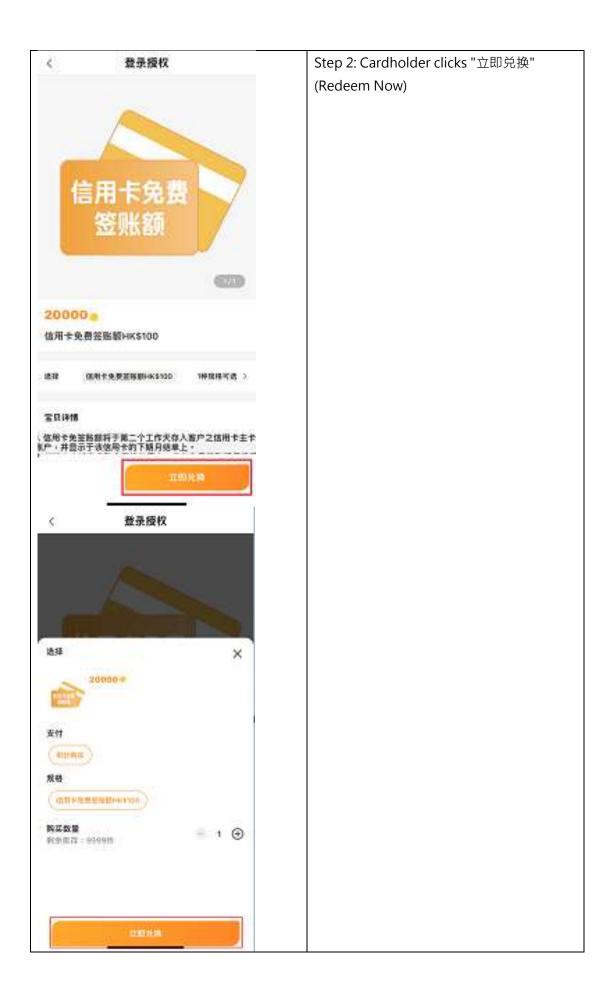

## Bonus Points Redemption Platform (Simplified Chinese only)

Chong Hing Credit Card Cardholders ( "Cardholder" ) can access the Bonus Points Redemption Platform ( "Redemption Platform" ) via Chong Hing Mobile Banking to redeem designated gifts/services" with their credit card Bonus Points. Please refer to the Redemption Platform for details.

# How can Cardholder redeem gifts/services